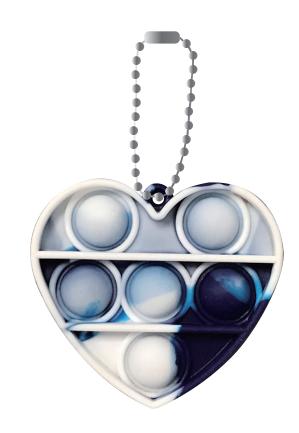

## **Approval Proof**







## **Terms & Conditions**

It is the clients responsibility to check the above artwork has been produced correctly by our factory to suit the manufacturing process. Whilst every effort has been made to copy the artwork provided, certain pantones have a tolerance of -10% +10% colour variation.

Please note colours can vary from monitor so always check the pantone. Any correction/amendments after Moulds/Screens have been created will result in a new Mould/Screen being required and charged

By signing off acceptance you have agreed to proceed and such no

errors or omissions can be accepted or highlighted once the goods have

## Please note small texts may fill and become illegible